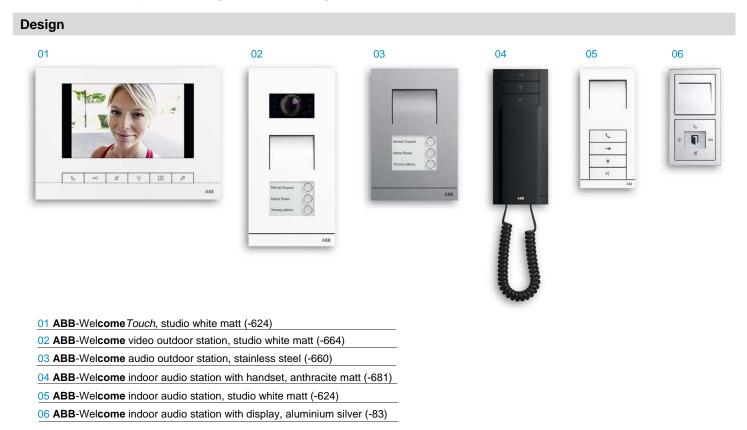

# Door communication **ABB**-Welcome

# Welcome to life, welcome at home:

The front door is the gateway between two worlds, it is what separates and protects your own living space. The new modern door communication **ABB**-Wel**come** from Busch-Jaeger now creates new possibilities of communication between the two worlds – comprehensive comfort with greater safety along with stylistically suitable design. The system harmoniously adapts to the architecture outdoors and indoors. In the interior area it can be uniformly arranged with light switches and socket outlets.

With the wide range of well-designed products, optimum door communication can be made a reality for all types of buildings. Without great effort due to the 2-wire bus technique. And always with high-quality material that are carefully matched. This makes **ABB**-We**lcome** ideal for use in new buildings as well as the later integration during modernization of all types of real estate.