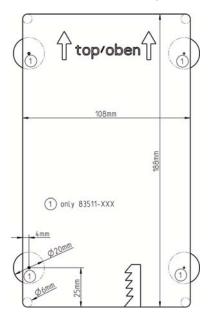

# **Dimensional drawings**

Flush-mounted installation box, size 1/2

Flush-mounted installation box, size 1/3 Flush-mounted installation box, size 1/4 ftop/oben 1 (1) 1 1 ictoproben (1) only 83511-XXX 1 1 260mm 1 1 1 only 83511-XXX 332mm 108mm 4mm 1 Í \$20mm 1 5222 108mm 06mm 4mm \$20mm 1 06mm