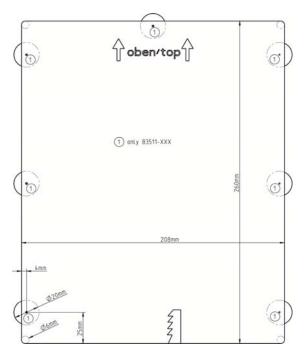

# **Dimensional drawings**

Flush-mounted installation box, size 1/2

Flush-mounted installation box, size 1/3 Flush-mounted installation box, size 1/4 ftop/oben 1 (1) 1 1 ictoproben (1) only 83511-XXX 1 1 260mm 1 1 1 only 83511-XXX 332mm 108mm 4mm 1 Í \$20mm 1 5222 108mm 06mm 4mm \$20mm 1 06mm